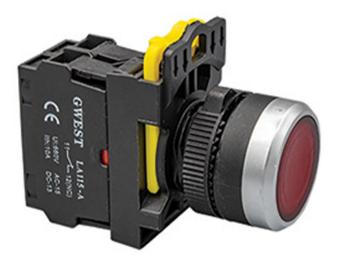

## DESCRIPTION

The main body of push buttons adopts zinc alloy and high-grade anti-flame plastic. It is necessary to press directly on the operator surface. It has a structure that prevents accidental pressing. The button and the button ring are at the same height.

## **FEATURES**

It has a chrome metal protective frame. Three or five contact blocks can be mounted in a row. High electrical values. Easy assembly without requiring any equipment.